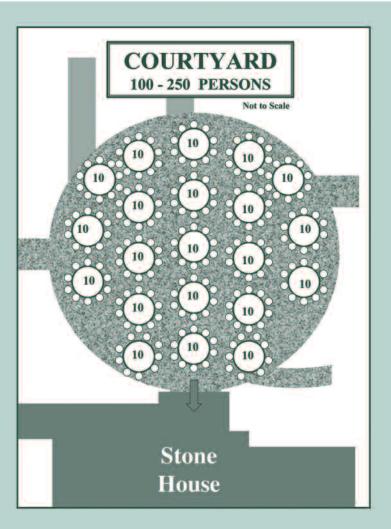

### Evening Events

Whether it's a gald corporate event, a wedding, a charity fundraiser, or another special occasion, the Deering Estate a Cutler provides an ideal location for a memorable evening. The Estate is available for rentals during the evening hours of 5:00 pm to 11:00 pm, and depending on the rental, guests have the exclusive use of the Courtyard, Manicured Lawn, Stone House and Richmond Cottage.

### Security

- Because of the sensitive historic and natural resources as well as the vast size of the Estate, additional security is required for events.
- All security is provided by the Estate at an additional fee (Please contact special events coordinator) for a minimum of eight hours, plus Miami-Dade sales tax, based on the number of attendees:
- 40 to 140 Attendees requires Two (2) Security Guards
- 141 to 190 Attendees requires Three (3) Security Guards
- 191 to 250 Attendees requires Four (4) Security Guards