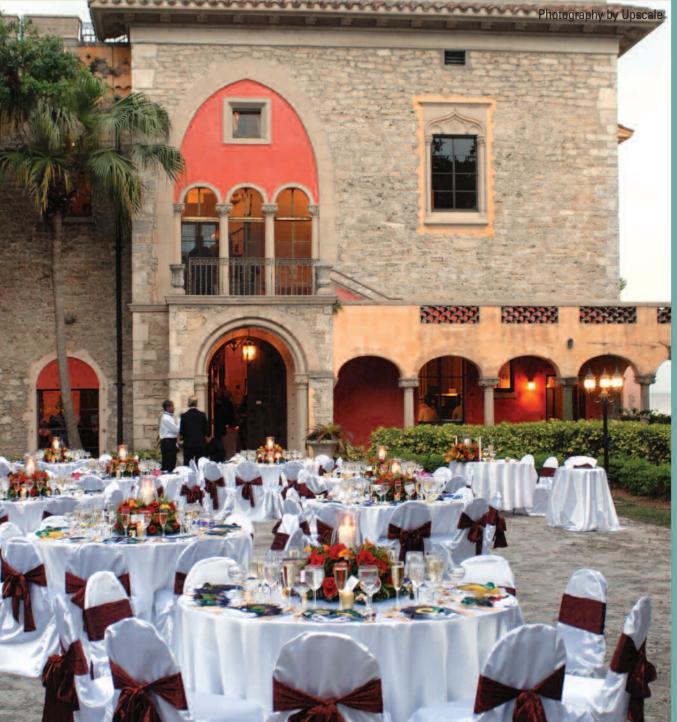

The Deering Estate is listed on the National Register of Historic Places. In 1992 Hurricane Andrew severely damaged the Estate; we have since completed a 12 million dollar restoration. Our beautiful Stone House and Richmond Cottage are set majestically among lush green manicured landscape, surrounded by acres of South Florida's natural flora and fauna, which overlook the quiet waters of Biscayne Bay. It is the perfect setting to host an outdoor ceremony, with the reception inside either of the historic houses and the stone-paved courtyard.

### Evening Events

Whether it's a gald corporate event, a wedding, a charity fundraiser, or another special occasion, the Deering Estate a Cutler provides an ideal location for a memorable evening. The Estate is available for rentals during the evening hours of 5:00 pm to 11:00 pm, and depending on the rental, guests have the exclusive use of the Courtyard, Manicured Lawn, Stone House and Richmond Cottage.