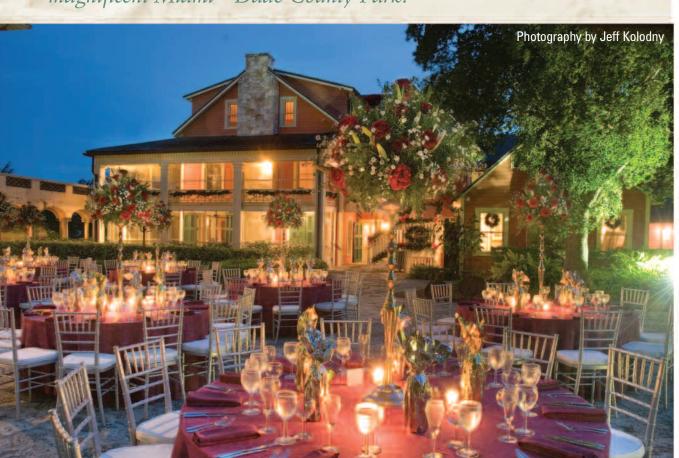

# Deering Estate at Cutler

The Mediterranean style Stone House was built by Chicago industrialist Charles Deering on the site of the former town of Cutler. The 450-acre property is a haven and environmental preserve for native flora and fauna and along with the two magnificent structures, the Deering Estate at Cutler provides the right mix of lush natural beauty and elegance as a backdrop for any special event. Brides and event planners can take pride in knowing that their event is being held at a true South Florida gem, internationally recognized as a preserve of history and nature as well as an oasis of breathtaking beauty! We thank you for your interest in hosting your event at the Estate and invite you to join us in becoming a steward of this magnificent Miami - Dade County Park.