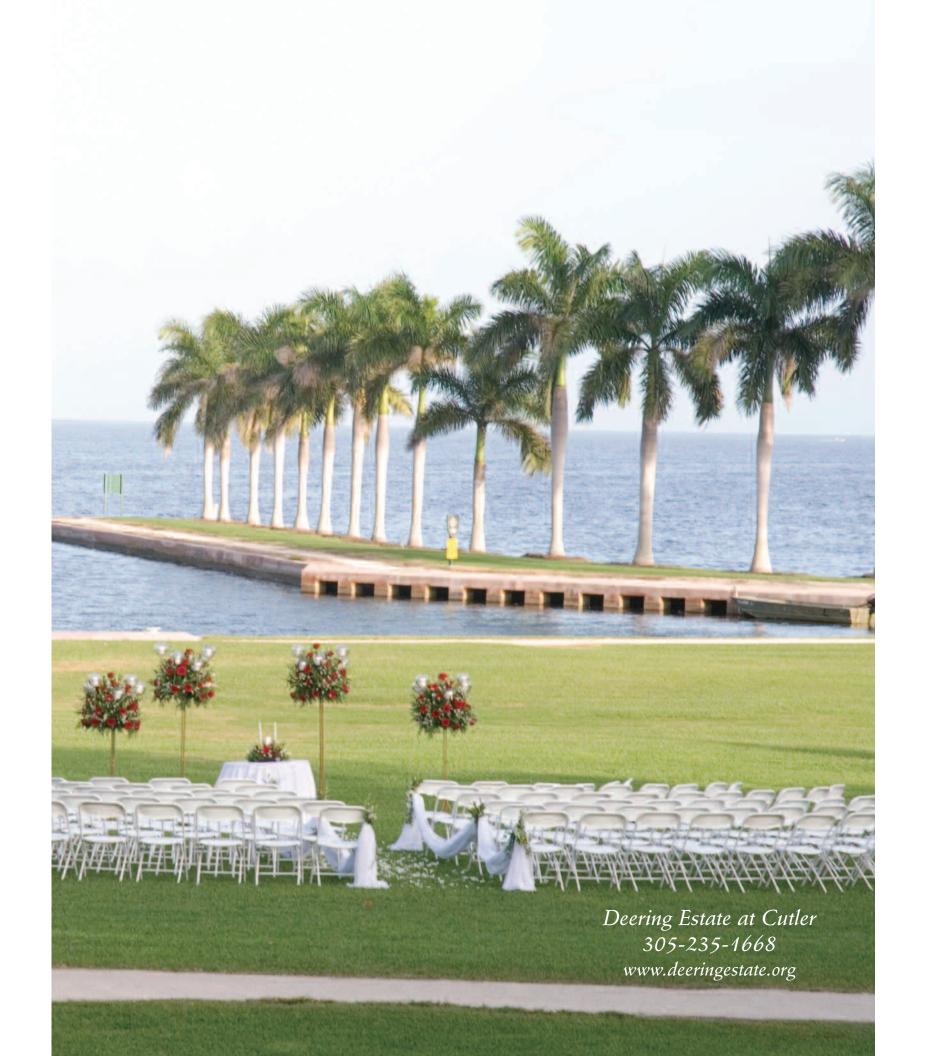

# Wedding Celebrations at Deering Estate at Cutler

The Deering Estate at Cutler is a place of lush and natural beauty unequalled in South Florida. The Estate has quickly become one of the premier rental facilities for an array of social and special events. Its two historic houses, the Grand Stone House and the picturesque Richmond Cottage, along with the beautiful Manicured Lawn overlooking Biscayne Bay, are the ideal location to host a wedding or special event in a truly unique and magnificent setting.

The Deering Estate is listed on the National Register of Historic Places. In 1992 Hurricane Andrew severely damaged the Estate; we have since completed a 12 million dollar restoration. Our beautiful Stone House and Richmond Cottage are set majestically among lush green manicured landscape, surrounded by acres of South Florida's natural flora and fauna, which overlook the quiet waters of Biscayne Bay. It is the perfect setting to host an outdoor ceremony, with the reception inside either of the historic houses and the stone-paved courtyard.

### Daytime Events

The Estate welcomes those who wish to have a more modest and intimate marriage, commitment, or other ceremony during the day. Garden ceremonies are held in the Gazebo in the Royal Palm Grove. These are small events limited to 100 guests. Daytime garden ceremonies may take place from 10:00 am to 3:00 pm. As a County park the Estate remains open to the public for regularly scheduled tours and activities. Photographers are permitted to accompany the group.