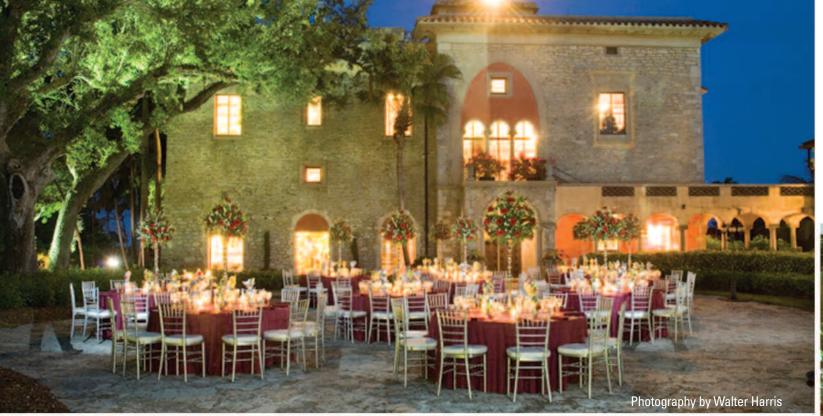

### Evening Events

Whether it's a gald corporate event, a wedding, a charity fundraiser, or another special occasion, the Deering Estate a Cutler provides an ideal location for a memorable evening. The Estate is available for rentals during the evening hours of 5:00 pm to 11:00 pm, and depending on the rental, guests have the exclusive use of the Courtyard, Manicured Lawn, Stone House and Richmond Cottage.

### Corporate Events

The Deering Estate at Cutler also offers rental facilities for corporate events, conferences, meetings, and team building retreats. Our auditorium and meeting rooms are ideal for small or medium sized groups to host events that are unique. We offer a professional atmosphere with a respite from the daily work environment. For an outdoor event, corporate picnic or luncheon, a tent also may be rented from the Estate to cover the Stone House Courtyard.