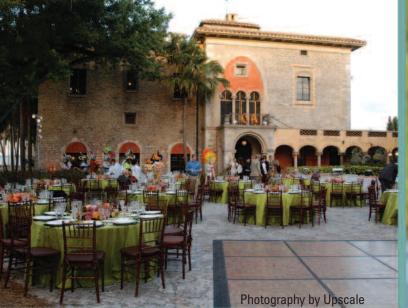

The Deering Estate is listed on the National Register of Historic Places. In 1992 Hurricane Andrew severely damaged the Estate; we have since completed a 12 million dollar restoration. Our beautiful Stone House and Richmond Cottage are set majestically among lush green manicured landscape, surrounded by acres of South Florida's natural flora and fauna, which overlook the quiet waters of Biscayne Bay. It is the perfect setting to host an outdoor ceremony, with the reception inside either of the historic houses and the stone-paved courtyard.

### Evening Events

Whether it's a gald corporate event, a wedding, a charity fundraiser, or another special occasion, the Deering Estate a Cutler provides an ideal location for a memorable evening. The Estate is available for rentals during the evening hours of 5:00 pm to 11:00 pm, and depending on the rental, guests have the exclusive use of the Courtyard, Manicured Lawn, Stone House and Richmond Cottage.