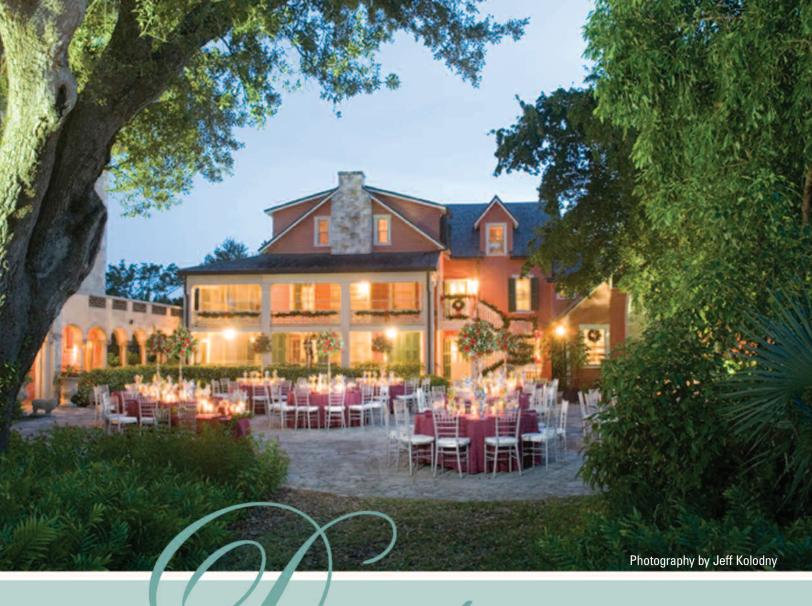

The Deering Estate is listed on the National Register of Historic Places. In 1992 Hurricane Andrew severely damaged the Estate; we have since completed a 12 million dollar restoration. Our beautiful Stone House and Richmond Cottage are set majestically among lush green manicured landscape, surrounded by acres of South Florida's natural flora and fauna, which overlook the quiet waters of Biscayne Bay. It is the perfect setting to host an outdoor ceremony, with the reception inside either of the historic houses and the stone-paved courtyard.

### Evening Events

Whether it's a gald corporate event, a wedding, a charity fundraiser, or another special occasion, the Deering Estate a Cutler provides an ideal location for a memorable evening. The Estate is available for rentals during the evening hours of 5:00 pm to 11:00 pm, and depending on the rental, guests have the exclusive use of the Courtyard, Manicured Lawn, Stone House and Richmond Cottage.